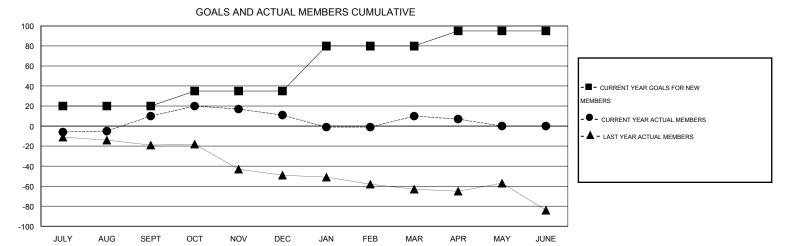

## MONTHLY MEMBERSHIP PROGRESS REPORT

District 36 O

Results as of: 4/30/2015

GOALS AND ACTUAL NEW CLUBS CUMULATIVE

APR

MAY

JUNE

| DROPPED CLUBS: 0 |     | 28 CLUBS OF 46 ADDED 1 OR MORE<br>NEW MEMBERS | GENDER DISTRIBUTION  MALE 668 (59.91%) |              |     |
|------------------|-----|-----------------------------------------------|----------------------------------------|--------------|-----|
| DROPPED MEMBERS  |     |                                               | FEMALE                                 | 447 (40.09%) |     |
| DECEASED         | 21  | CLICK HERE FOR HEALTH                         |                                        |              | 200 |
| CLUB CANCELLED   | 0   | ASSESSMENT DATA                               |                                        |              | 220 |
| OTHER            | 101 |                                               | HEAD OF HOUSEHOLD 1                    |              | 106 |
| TOTAL            | 122 |                                               | NON-HEAD OF HOUSEHOLD                  |              | 114 |