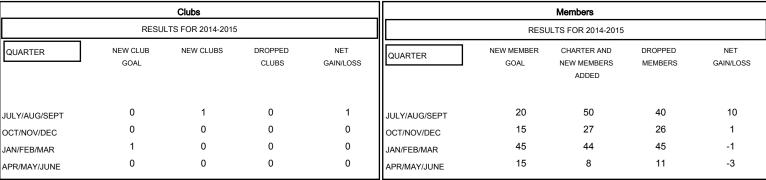

## MONTHLY MEMBERSHIP PROGRESS REPORT

District 36 O

Results as of: 4/30/2015

GOALS AND ACTUAL NEW CLUBS CUMULATIVE

APR

MAY

JUNE

| DROPPED CLUBS: 0 |     | 28 CLUBS OF 46 ADDED 1 OR MORE<br>NEW MEMBERS | GENDER DISTRIBUTION  MALE 668 (59.91%) |              |     |
|------------------|-----|-----------------------------------------------|----------------------------------------|--------------|-----|
| DROPPED MEMBERS  |     |                                               | FEMALE                                 | 447 (40.09%) |     |
| DECEASED         | 21  | CLICK HERE FOR HEALTH                         |                                        |              | 200 |
| CLUB CANCELLED   | 0   | ASSESSMENT DATA                               |                                        |              | 220 |
| OTHER            | 101 |                                               | HEAD OF HOUSEHOLD 1                    |              | 106 |
| TOTAL            | 122 |                                               | NON-HEAD OF HOUSEHOLD                  |              | 114 |